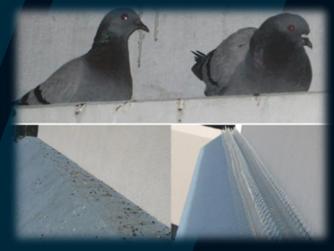

### **Pest Control**

### What are Bird Spikes?

Leaf Bird Spikes are one of the most effective, robust system available, designed for areas of heavy infestation. Bird Spikes are an adaptable and easily installed method of preventing perching and roosting birds from landing on almost any surface, making this control measure a successful, and cost-effective way of deterring birds. Leaf Bird Spikes are available from a single row for narrow ledges up to wider multi rows that are more effective for heavy pressure sites and where deeper protection is required.

### How do Bird Spikes work?

Specifically designed for areas of heavy infestation, the angled wires increase the effectiveness of the Leaf Bird Spike, making it difficult for pigeons to land and moving them somewhere else without causing any harm.

Bird Spikes are normally bonded to the surface material using a strong neutral silicone adhesive to avoid the need to infiltrate the surface. This is of particular use when the surface component cannot be drilled as with leaded surfaces, parapet capping and plastic signs.