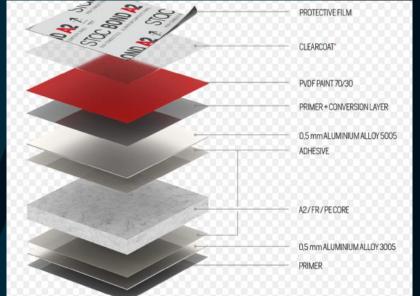

ass scratch removal. We can remove all kind of scratches on residential and commercial building glasses effectively and efficiently.







### GLASS SCRATCHES REMOVAL









## ALUMINUM PROFILE REPAINTING

### Can you repair powder coated aluminum profile windows and walls?

Aluminum windows, doors and frames are designed for long service life which is why you will often see aluminum windows and doors installed in commercial buildings such as schools, hospitals, retail parks as well as aluminum windows installed in dwellings.

Any powder coated window and wall can be repaired but an initial inspection will be required. Typical damage can be fading of the paint, damage caused by the aluminum windows being hit by objects or accidental damage that has chipped away the powder coating.







ACP Specs





### HARD SURFACE RENOVATION

### **Stainless Steel Renovation**

Stainless steel renovation for any surface feature includes:

- > Architectural Features, Sculptures
- ➤ Hand Railings

Stainless steel has excellent fatigue, impact, wear and abrasion resistance. Due to its unique self-healing property, if the surface is scratched or damaged otherwise, this thin layer, which is only a few atoms thick, immediately rebuilds with the assistance of oxygen from air or water. However, if damages and scratches are deep. Then now it is our turn to help you out and avoid such long process and costly replacement of your damaged hard surface.









### HARD SURFACE RENOVATION

### **Wooden Doors & Veneers**

Various damages on aluminum profile surface like cracks, chips scratches ca