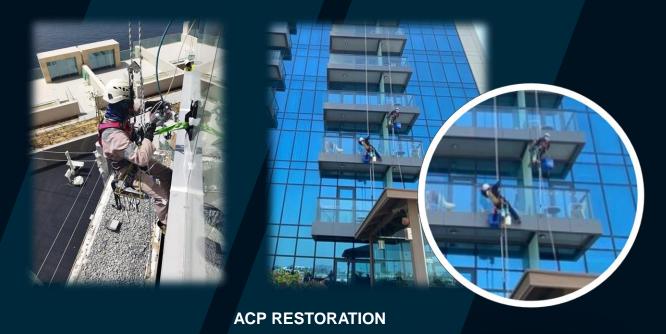

#### **Glass Scratch Removal and ACP Restoration**

A lot of residential and commercial buildings require some kind of special access for high-level glass scratch removal. Our Abseiling / Rope Access team provide the highest quality solution for the external facade glass scratch removal.

Surface repairs, hard surface repairs, internal/external removal, paint spraying in high rise facilities are covered by Leaf Façade LLC.

Rope access is a specialized mean of working in elevated and extreme locations where conventional access methods such as scaffolding, cradle, BMU, cranes, and support systems are too costly, inflexible, or laborintensive. Leaf Facade provides the cost-effective and efficient methodology solution via Rope Access techniques.