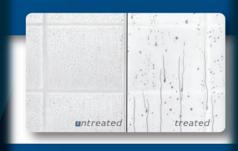

#### **Glass Treatment:**

Imagine if all high traffic surfaces in your home were non-stick. No more scrubbing and no toxic chemicals; look after all your cleaning needs in one simple application. EnduroShield is a revolutionary easy clean coating that creates an ultra-long lasting invisible shield on all glass, ceramic or porcelain tile, grout, stainless steel, and chrome surfaces. Our product is very user friendly and is applied in just two simple steps. This is how it works – the coating is a clear liquid that is sprayed onto the surface and polished in, creating a permanent non-stick barrier that is both water and oil repellent, and resistant to corrosion, etching and staining.

### Treatment benefits:

- > Cuts cleaning time and assists to reduce cleaning frequency
- > Low maintenance & superior protection against staining
- > Suitable for new and existing surfaces
- > 10 year & 3 year warranty options
- > Revitalizer products not required
- > UV stable & eco friendly

### Suitable for all types of exterior glass:

- > Tempered & laminated
- Curved glass
- ➤ Windows & skylights
- > Façades
- ➤ Shop fronts & Glass doors & Curtain walls

Self Cleaning Glass