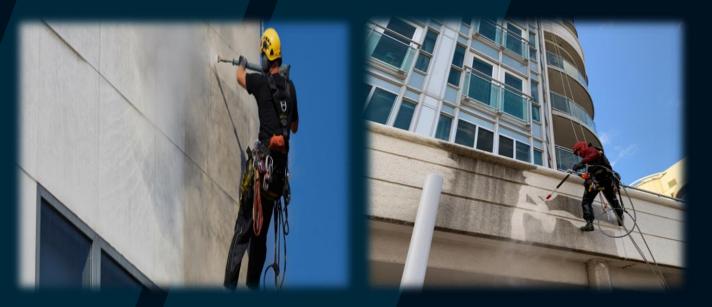

### **HIGH LEVEL TECHNICAL WORKS**

#### **Glass Scratch Removal and ACP Restoration**

A lot of residential and commercial buildings require some kind of special access for high-level glass scratch removal. Our Abseiling / Rope Access team provide the highest quality solution for the external facade glass scratch removal.

Surface repairs, hard surface repairs, internal/external removal, paint spraying in high rise facilities are covered by Leaf Façade LLC.

Rope access is a specialized mean of working in elevated and extreme locations where conventional access methods such as scaffolding, cradle, BMU, cranes, and support systems are too costly, inflexible, or laborintensive. Leaf Facade provides the cost-effective and efficient methodology solution via Rope Access techniques.