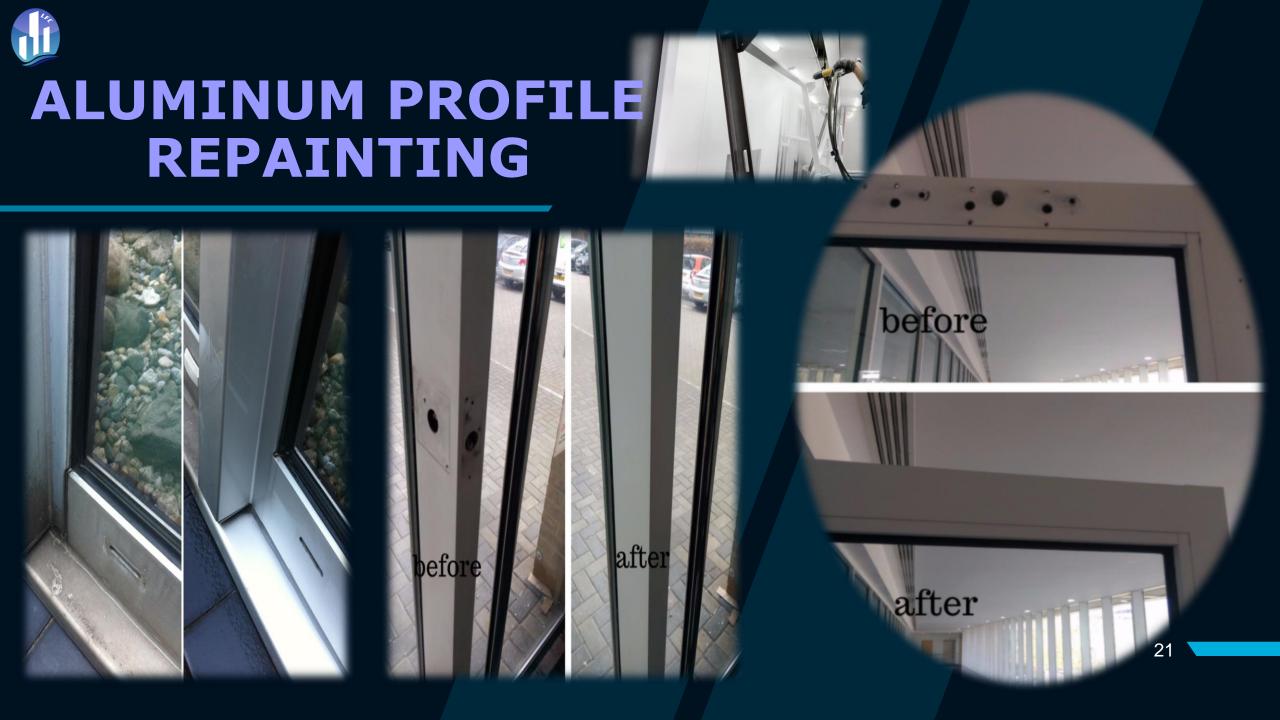

## ALUMINUM PROFILE REPAINTING

### Can you repair powder coated aluminum profile windows and walls?

Aluminum windows, doors and frames are designed for long service life which is why you will often see aluminum windows and doors installed in commercial buildings such as schools, hospitals, retail parks as well as aluminum windows installed in dwellings.

Any powder coated window and wall can be repaired but an initial inspection will be required. Typical damage can be fading of the paint, damage caused by the aluminum windows being hit by objects or accidental damage that has chipped away the powder coating.