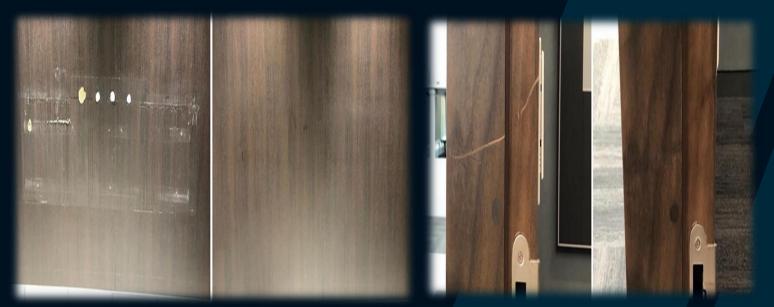

### **Wooden Doors & Veneers**

Various damages on aluminum profile surface like cracks, chips scratches can be repaired and repainted successfully to consistently high standards. Wood veneers require more maintenance and they need to be polished from time to time. For increased durability, they must be polished periodically. By rectifying chips from the wood panels and wood edges using special pitches, chips are basically settled and damaged areas are reassembled. Rectification will add consistency to the chipped area in order to achieve an ideal finish.