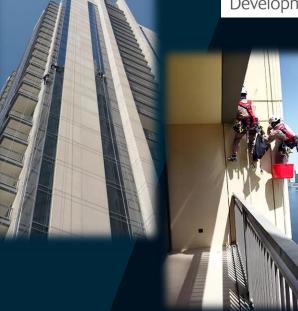

### ROPE ACCESS WORKS

### **External Façade & Glass Cleaning**

From ground floor to high-rise office buildings, internal or external glazing, our team of window cleaners are well equipped and trained to access even the most difficult areas to ensure your windows stay clean and clear.

How often you have your windows or façade cleaned can depend on your budget, the time of year or your location. Whether it's weekly, fortnightly, monthly or just a one off seasonal clean we can accommodate your needs and work to build a schedule in line with your budget.

It is important to remember that window cleaning should not be limited to glass alone. Frames, sills and fascia add to the overall appearance of your property so they deserve the same attention and care. With Leaf Façade LLC you can rely on us to ensure your property gets the quality of cleaning it deserves in the interest of protecting your investment.

#### **Glass Scratch Removal and ACP Restoration**

A lot of residential and commercial buildings require some kind of special access for high-level glass scratch removal. Our Abseiling / Rope Access team provide the highest quality solution for the external facade glass scratch removal.

Surface repairs, hard surface repairs, internal/external removal, paint spraying in high rise facilities are covered by Leaf Façade LLC.

Rope access is a specialized mean of working in elevated and extreme locations where conventional access methods such as scaffolding, cradle, BMU, cranes, and support systems are too costly, inflexible, or laborintensive. Leaf Facade provides the cost-effective and efficient methodology solution via Rope Access techniques.