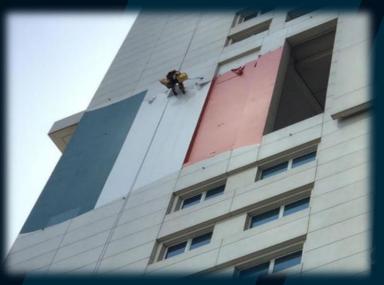

#### **Glass Scratch Removal and ACP Restoration**

A lot of residential and commercial buildings require some kind of special access for high-level glass scratch removal. Our Abseiling / Rope Access team provide the highest quality solution for the external facade glass scratch removal.

Surface repairs, hard surface repairs, internal/external removal, paint spraying in high rise facilities are covered by Leaf Façade LLC.

Rope access is a specialized mean of working in elevated and extreme locations where conventional access methods such as scaffolding, cradle, BMU, cranes, and support systems are too costly, inflexible, or laborintensive. Leaf Facade provides the cost-effective and efficient methodology solution via Rope Access techniques.