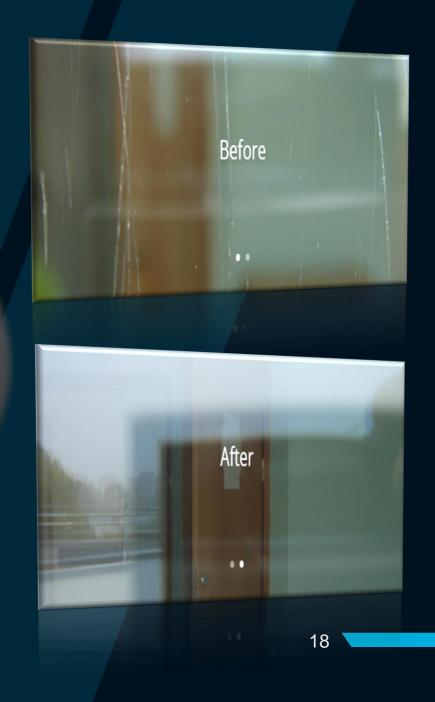

### GLASS SCRATCHES REMOVAL

### **Glass Scratch Removal**

#### **Facade Glass Restoration**

When it comes to removing scratches from glass surfaces, count on **Leaf Façade**, like all architectural materials, glass deteriorates over time. Damage from pollution ("acid rain") is the most common cause of glass deterioration. **Leaf Façade** utilizing the latest technologies in glass scratch repair by our skilled technicians can completely remove minor to deep scratches on almost any glass surface. Over time, a building façade loses its luster and the reflective beauty that makes architectural glass one of the most popular building materials today.

#### **Glass Scratch Removal**

By selecting a certified glass specialist to work on your project, it is guaranteed that glass is well evaluated and confirmed not exclusively to have the necessary procedures for the job in a protected and proficient way.

Our glass specialists can completely eliminate minor to profound scratches on most of the glass surfaces by utilizing the most recent innovations in glass scratch removal. We can remove all kind of scratches on residential and commercial building glasses effectively and efficiently.