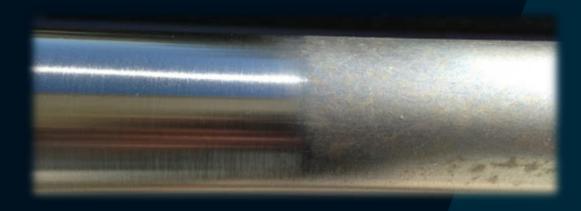

## ALUMINUM PROFILE REPAINTING

### Can you repair powder coated aluminum profile windows and walls?

Aluminum windows, doors and frames are designed for long service life which is why you will often see aluminum windows and doors installed in commercial buildings such as schools, hospitals, retail parks as well as aluminum windows installed in dwellings.

Any powder coated window and wall can be repaired but an initial inspection will be required. Typical damage can be fading of the paint, damage caused by the aluminum windows being hit by objects or accidental damage that has chipped away the powder coating.