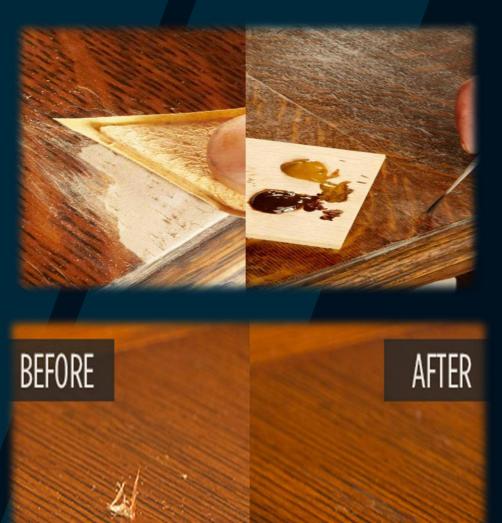

### **Wooden Doors & Veneers**

Various damages on aluminum profile surface like cracks, chips scratches can be repaired and repainted successfully to consistently high standards. Wood veneers require more maintenance and they need to be polished from time to time. For increased durability, they must be polished periodically. By rectifying chips from the wood panels and wood edges using special pitches, chips are basically settled and damaged areas are reassembled. Rectification will add consistency to the chipped area in order to achieve an ideal finish.