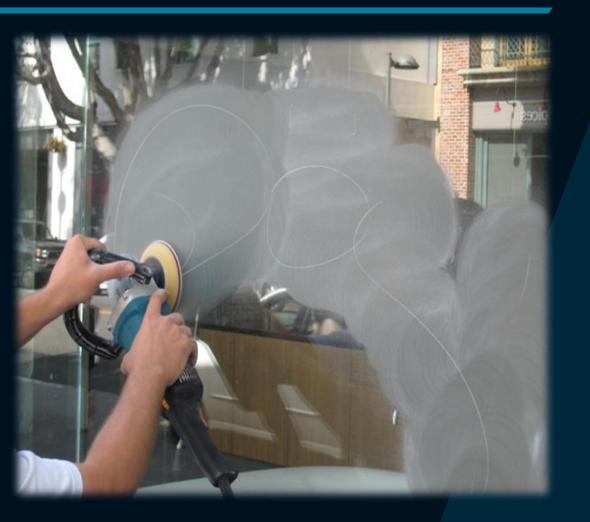

### GLASS SCRATCHES REMOVAL

### **Glass Scratch Removal**

#### **Facade Glass Restoration**

When it comes to removing scratches from glass surfaces, count on **Leaf Façade**, like all architectural materials, glass deteriorates over time. Damage from pollution ("acid rain") is the most common cause of glass deterioration. **Leaf Façade** utilizing the latest technologies in glass scratch repair by our skilled technicians can completely remove minor to deep scratches on almost any glass surface. Over time, a building façade loses its luster and the reflective beauty that makes architectural glass one of the most popular building materials today.

#### **Glass Scratch Removal**

By selecting a certified glass specialist to work on your project, it is guaranteed that glass is well evaluated and confirmed not exclusively to have the necessary procedures for the job in a protected and proficient way.

Our glass specialists can completely eliminate minor to profound scratches on most of the glass surfaces by utilizing the most recent innovations in glass scratch removal. We can remove all kind of scratches on residential and commercial building glasses effectively and efficiently.