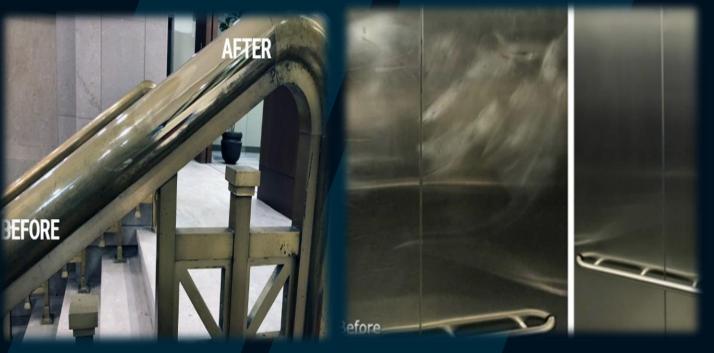

### HARD SURFACE RENOVATION

### **Stainless Steel Renovation**

Stainless steel renovation for any surface feature includes:

- > Architectural Features, Sculptures
- ➤ Hand Railings

Stainless steel has excellent fatigue, impact, wear and abrasion resistance. Due to its unique self-healing property, if the surface is scratched or damaged otherwise, this thin layer, which is only a few atoms thick, immediately rebuilds with the assistance of oxygen from air or water. However, if damages and scratches are deep. Then now it is our turn to help you out and avoid such long process and costly replacement of your damaged hard surface.