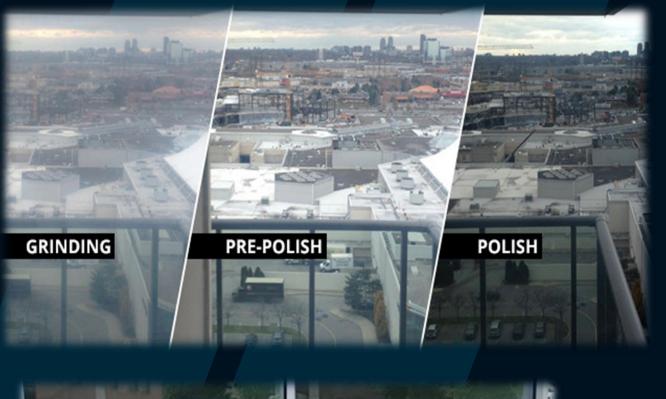

### GLASS SCRATCHES REMOVAL

### **Glass Scratch Removal**

#### **Facade Glass Restoration**

When it comes to removing scratches from glass surfaces, count on **Leaf Façade**, like all architectural materials, glass deteriorates over time. Damage from pollution ("acid rain") is the most common cause of glass deterioration. **Leaf Façade** utilizing the latest technologies in glass scratch repair by our skilled technicians can completely remove minor to deep scratches on almost any glass surface. Over time, a building façade loses its luster and the reflective beauty that makes architectural glass one of the most popular building materials today.

#### **Glass Scratch Removal**

By selecting a certified glass specialist to work on your project, it is guaranteed that glass is well evaluated and confirmed not exclusively to have the necessary procedures for the job in a protected and proficient way.

Our glass specialists can completely eliminate minor to profound scratches on most of the glass surfaces by utilizing the most recent innovations in glass scratch removal. We can remove all kind of scratches on residential and commercial building glasses effectively and efficiently.