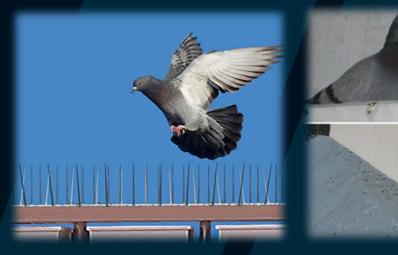

### **Pest Control**

### What are Bird Spikes?

Leaf Bird Spikes are one of the most effective, robust system available, designed for areas of heavy infestation. Bird Spikes are an adaptable and easily installed method of preventing perching and roosting birds from landing on almost any surface, making this control measure a successful, and cost-effective way of deterring birds. Leaf Bird Spikes are available from a single row for narrow ledges up to wider multi rows that are more effective for heavy pressure sites and where deeper protection is required.

### How do Bird Spikes work?

Specifically designed for areas of heavy infestation, the angled wires increase the effectiveness of the Leaf Bird Spike, making it difficult for pigeons to land and moving them somewhere else without causing any harm.

Bird Spikes are normally bonded to the surface material using a strong neutral silicone adhesive to avoid the need to infiltrate the surface. This is of particular use when the surface component cannot be drilled as with leaded surfaces, parapet capping and plastic signs.