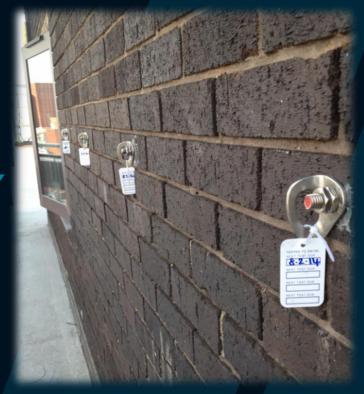

#### **Eyebolt Installation**

Eyebolts are more accurately known, in the 'safety system' context as a Class A1 Anchor Device, an Eyebolt can be installed into wide range of surfaces to provide a safe point of anchorage for the purpose of Rope Access or Fall Arrest for internal and external window cleaning. All Eyebolts are installed in accordance with the requirements of BS 7883 and EN 795. All Eyebolts can be installed into number of different bricks and concrete structures allowing safe access to areas of a building which would normally be off limits due to working at height safety concerns. Leaf Façade LLC install eyebolts into a parapet wall for the purpose of cleaning without access high level areas.