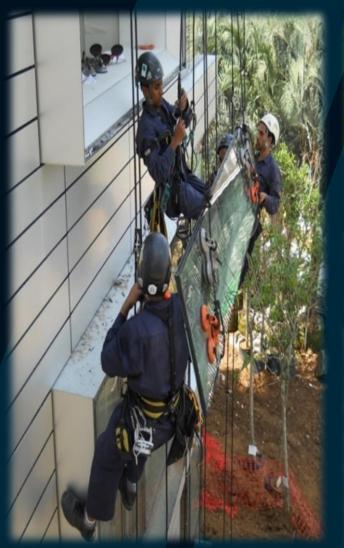

#### **Cladding Installation**

This special cladding installation project by our abseiler team had to facilitate and prepare the installation works of the curved bolt-on balconies on all corners. These hidden surfaces would be inaccessible after the installation of the balconies, so our team had to install all cladding panels, rock wool insulation, fire barriers, EPDM waterproofing and all parts perfectly before the balconies have been installed.

#### **Curtail Wall Installation**

Our commercial glazing services provides professional glazing solution on any commercial or office buildings, schools, retail shops, etc. As commercial glazing requires distinguished organization, out of hours works and many other especially prepared details, usually, Leaf Façade LLC is specialized in these delicate commercial glazing projects.

This commercial glazing services is not restricted to glass installation or glass replacement projects only. Our team can clean glass surfaces, glass roofs of any atriums, repair mastic waterproofing or replace glazing gaskets.