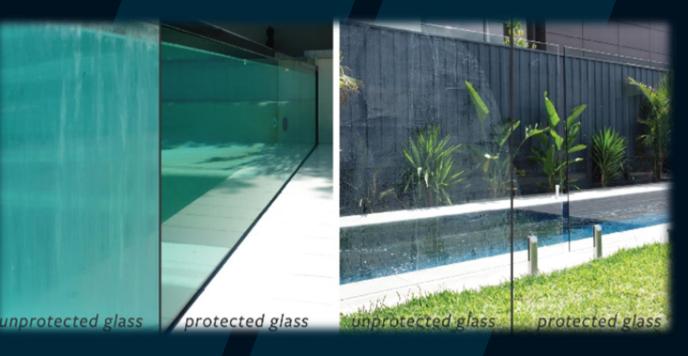

### **GLASS SURFACE PROCTECTION**

EnduroShield easy clean treatment creates an ultra-long lasting shield on all glass surfaces. The glass coating reduces cleaning time and frequency. EnduroShield repels water and contaminants, and helps protect against staining, etching and build-up from:

We are proud to be at the forefront of coatings technology, making ordinary surfaces easy-clean and non-stick. EnduroShield is not a traditional treatment that simply sits on top of the surface, but instead permanently bonds to the surface, meaning that EnduroShield is so durable it does not require any revitalizer products for upkeep and can only be removed by abrasion or strong acids and alkalis. Surfaces treated with EnduroShield have a protective barrier whereby water and contaminants are prevented from soaking in and will instead bead up on top of the coating. We hold ourselves to a true performance warranty backed by one of the world's leading independent testing and certification houses, TUV Rheinland in Germany. Based on 10 years of simulated normal use EnduroShield has been tested for durability, easy-clean functionality, safety and quality.

#### **Glass Treatment:**

Imagine if all high traffic surfaces in your home were non-stick. No more scrubbing and no toxic chemicals; look after all your cleaning needs in one simple application. EnduroShield is a revolutionary easy clean coating that creates an ultra-long lasting invisible shield on all glass, ceramic or porcelain tile, grout, stainless steel, and chrome surfaces. Our product is very user friendly and is applied in just two simple steps. This is how it works – the coating is a clear liquid that is sprayed onto the surface and polished in, creating a permanent non-stick barrier that is both water and oil repellent, and resistant to corrosion, etching and staining.

### Treatment benefits:

- > Cuts cleaning time and assists to reduce cleaning frequency
- > Low maintenance & superior protection against staining
- > Suitable for new and existing surfaces
- > 10 year & 3 year warranty options
- > Revitalizer products not required
- > UV stable & eco friendly

### Suitable for all types of exterior glass:

- > Tempered & laminated
- Curved glass
- ➤ Windows & skylights
- > Façades
- ➤ Shop fronts & Glass doors & Curtain walls

Self Cleaning Glass