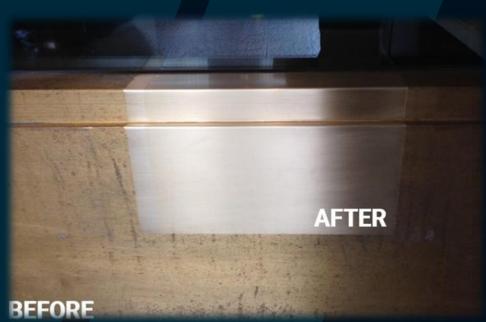

### HARD SURFACE RENOVATION

### **Stainless Steel Renovation**

Stainless steel renovation for any surface feature includes:

- > Architectural Features, Sculptures
- ➤ Hand Railings

Stainless steel has excellent fatigue, impact, wear and abrasion resistance. Due to its unique self-healing property, if the surface is scratched or damaged otherwise, this thin layer, which is only a few atoms thick, immediately rebuilds with the assistance of oxygen from air or water. However, if damages and scratches are deep. Then now it is our turn to help you out and avoid such long process and costly replacement of your damaged hard surface.