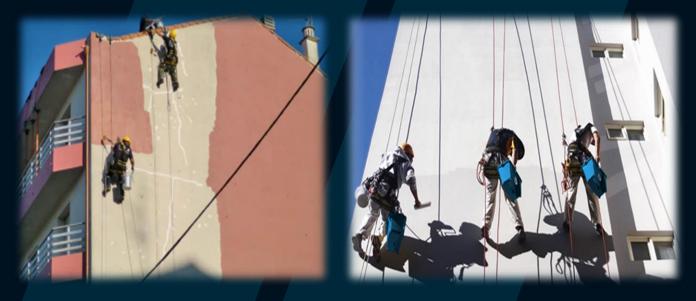

#### **Glass Scratch Removal and ACP Restoration**

A lot of residential and commercial buildings require some kind of special access for high-level glass scratch removal. Our Abseiling / Rope Access team provide the highest quality solution for the external facade glass scratch removal.

Surface repairs, hard surface repairs, internal/external removal, paint spraying in high rise facilities are covered by Leaf Façade LLC.

Rope access is a specialized mean of working in elevated and extreme locations where conventional access methods such as scaffolding, cradle, BMU, cranes, and support systems are too costly, inflexible, or laborintensive. Leaf Facade provides the cost-effective and efficient methodology solution via Rope Access techniques.

### **Painting**

Leaf Façade LLC uses specialized rope techniques to place the workers in many disciplines in hard-to-reach locations to provide a practical, extremely safe and cost-effective solution for a variety of applications such as maintenance, repair, surface preparation, painting and inspection works. Rope access painting or coating allows our professionally trained IRATA working at height specialists get to places without the use of scaffolding or MEWPs. We can paint areas unreachable by others at a fraction of the cost you'd usually pay to hire equipment, and we're less invasive too.