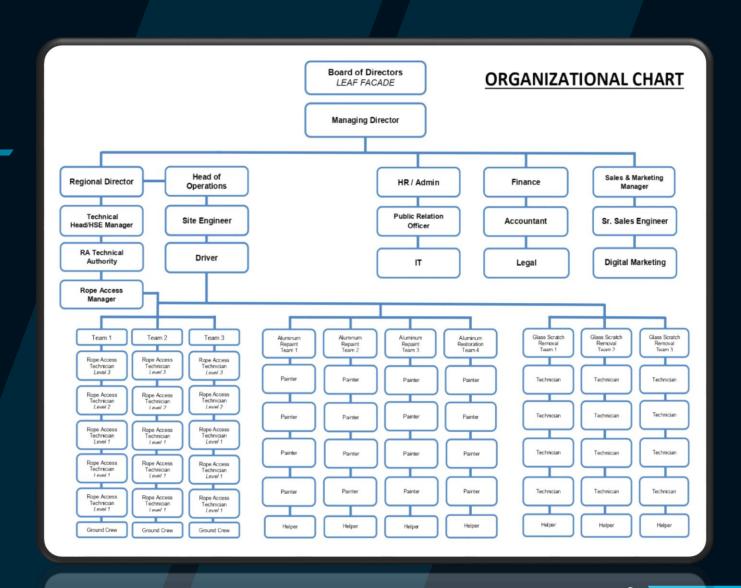

### ORGANIZATION STRUCTURE

#### **OUR MANAGEMENT TEAM**

The business is driven by 2 working directors, collectively accumulated more than a decade of work experience in the construction and building industry. They are involved in the business development, procurement, project management and administration of the Company.

### **OUR PEOPLE**

Our people takes crucial part in the delivery of our services and solution to our clients. In order to ensure that everyone is equipped with the right skill, knowledge and attitude, a comprehensive training programme is put in place to constantly upgrade our people in technical and management skills as well as the Rope Access team, wherein all of them are holding the valid certificate from Industrial Rope Access Trade Association (IRATA).