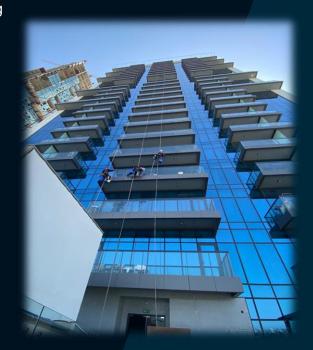

### ROPE ACCESS WORKS

### **External Façade & Glass Cleaning**

From ground floor to high-rise office buildings, internal or external glazing, our team of window cleaners are well equipped and trained to access even the most difficult areas to ensure your windows stay clean and clear.

#### **Glass Scratch Removal and ACP Restoration**

A lot of residential and commercial buildings require some kind of special access for high-level glass scratch removal. Our Abseiling / Rope Access team provide the highest quality solution for the external facade glass scratch removal.

Surface repairs, hard surface repairs, internal/external removal, paint spraying in high rise facilities are covered by Leaf Façade LLC.

Rope access is a specialized mean of working in elevated and extreme locations where conventional access methods such as scaffolding, cradle, BMU, cranes, and support systems are too costly, inflexible, or laborintensive. Leaf Facade provides the cost-effective and efficient methodology solution via Rope Access techniques.