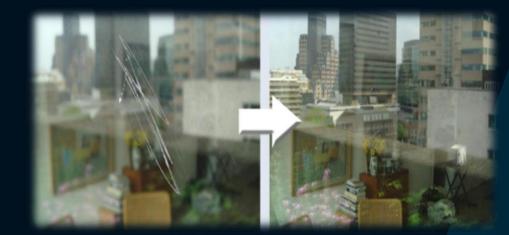

### GLASS SCRATCHES REMOVAL

### **Glass Scratch Removal**

#### **Facade Glass Restoration**

When it comes to removing scratches from glass surfaces, count on **Leaf Façade**, like all architectural materials, glass deteriorates over time. Damage from pollution ("acid rain") is the most common cause of glass deterioration. **Leaf Façade** utilizing the latest technologies in glass scratch repair by our skilled technicians can completely remove minor to deep scratches on almost any glass surface. Over time, a building façade loses its luster and the reflective beauty that makes architectural glass one of the most popular building materials today.

Let our glass experienced team to work for you. Leaf Façade is an expert company that can help you. Through investments in equipment, standards, training, relationships, and continued research, Leaf Façade has made a commitment to glass restoration on an international level.

**Leaf Façade** glass restoration division uses specialized equipment that runs the scale of repair solutions: from polishing out minor surface defects to filling deep chips in the glass. Our insulated glass restoration system can remove up to 80% of the interior surface damage and stop any further degradation of the window glass surface. We strive to meet and exceed your expectations, and take great care to extend the life, increase the value, and enhance the beauty of your glass.

#### **Glass Scratch Removal**

By selecting a certified glass specialist to work on your project, it is guaranteed that glass is well evaluated and confirmed not exclusively to have the necessary procedures for the job in a protected and proficient way.

Our glass specialists can completely eliminate minor to profound scratches on most of the glass surfaces by utilizing the most recent innovations in glass scratch removal. We can remove all kind of scratches on residential and commercial building glasses effectively and efficiently.