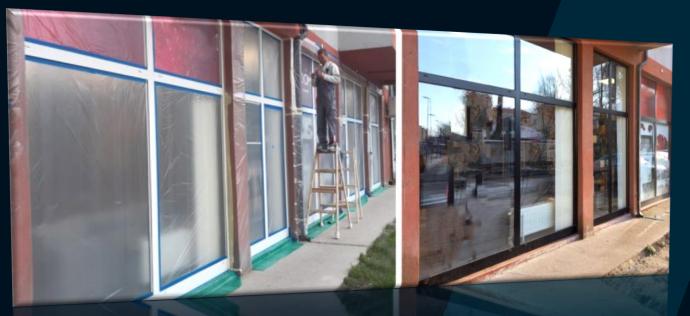

### **SURFACE PROTECTION**

#### **Metal & Non-Metal Surface Protection**

Leaf peelable coating is a water-based environment-friendly, easy-to-peel coating. Its main ingredient is butyl acrylate, it has the advantages of easy construction, environmental protection, easy to apply, and easy to remove. It is suitable for glass, aluminum alloy, plastic, and wood. It can be applied using an airless spray gun or roller brush. Our product can provide protection for up to 12 months.

#### **Application is simple and fast:**

- Application is simple and fast
- Skintight Protection, Ideal for Uneven surfaces
- Eliminate the number of repairs and replacements.
- No Adhesives or Residue
- Environmentally Friendly
- No additional cleaning costs
- Removed easily by hand