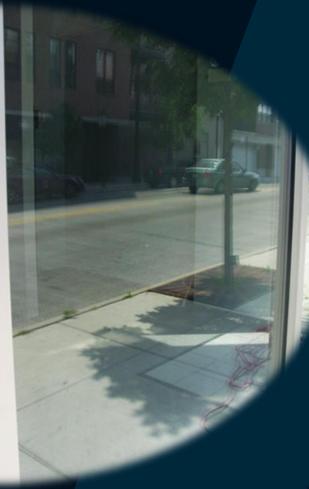

### **SERVICES**

- Glass Scratches Removal
- Hard Surface, Stainless Steel Renovation
- Aluminum Repaint
- Easy Clean for Glass
- Surface Protection
- Glass Panel & Cladding Replacement via Rope Access
- Solar Panel cleaning
- External Façade and Glass Cleaning via Rope Access
- Fall Prevention System
- Façade, Roof & Pole Painting
- External Façade Light Fixture Installation
- External Façade Sticker Removal
- External Façade Pre-cast Restoration
- Pre-Construction Handing over Cleaning

### GLASS SCRATCHES REMOVAL

### **Glass Scratch Removal**

#### **Facade Glass Restoration**

When it comes to removing scratches from glass surfaces, count on **Leaf Façade**, like all architectural materials, glass deteriorates over time. Damage from pollution ("acid rain") is the most common cause of glass deterioration. **Leaf Façade** utilizing the latest technologies in glass scratch repair by our skilled technicians can completely remove minor to deep scratches on almost any glass surface. Over time, a building façade loses its luster and the reflective beauty that makes architectural glass one of the most popular building materials today.

#### **Glass Scratch Removal**

By selecting a certified glass specialist to work on your project, it is guaranteed that glass is well evaluated and confirmed not exclusively to have the necessary procedures for the job in a protected and proficient way.

Our glass specialists can completely eliminate minor to profound scratches on most of the glass surfaces by utilizing the most recent innovations in glass scratch removal. We can remove all kind of scratches on residential and commercial building glasses effectively and efficiently.