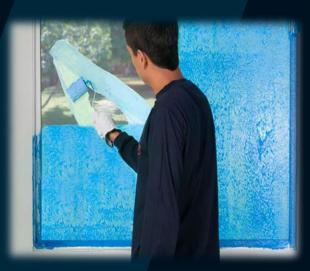

### **SURFACE PROTECTION**

#### **Metal & Non-Metal Surface Protection**

Leaf peelable coating is a water-based environment-friendly, easy-to-peel coating. Its main ingredient is butyl acrylate, it has the advantages of easy construction, environmental protection, easy to apply, and easy to remove. It is suitable for glass, aluminum alloy, plastic, and wood. It can be applied using an airless spray gun or roller brush. Our product can provide protection for up to 12 months.

#### **Application is simple and fast:**

- Application is simple and fast
- Skintight Protection, Ideal for Uneven surfaces
- Eliminate the number of repairs and replacements.
- No Adhesives or Residue
- Environmentally Friendly
- No additional cleaning costs
- Removed easily by hand