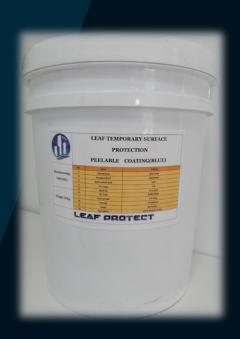

### **LEAF PROTECT**

### **Temporary Surface Protection**

Leaf Peelable Construction companies are switching to protecting surfaces with Leaf Peelable on-site, we highlight the reasons and benefits behind why they are switching to peelable protective coatings.

#### **Metal & Non-Metal Surface Protection**

Leaf peelable coating is a water-based environment-friendly, easy-to-peel coating. Its main ingredient is butyl acrylate, it has the advantages of easy construction, environmental protection, easy to apply, and easy to remove. It is suitable for glass, aluminum alloy, plastic, and wood. It can be applied using an airless spray gun or roller brush. Our product can provide protection for up to 12 months.

#### **Application is simple and fast:**

- Application is simple and fast
- Skintight Protection, Ideal for Uneven surfaces
- Eliminate the number of repairs and replacements.
- No Adhesives or Residue
- Environmentally Friendly
- No additional cleaning costs
- Removed easily by hand