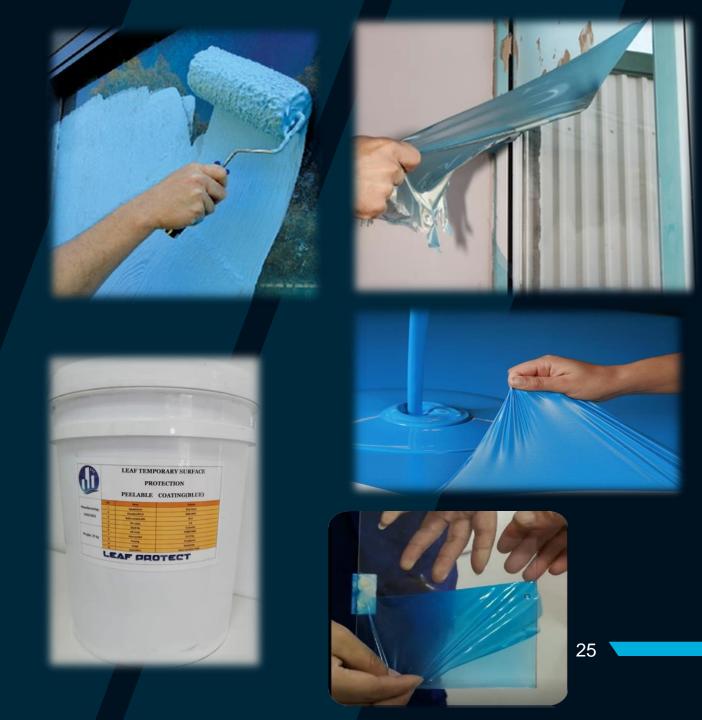

#### **Metal & Non-Metal Surface Protection**

Leaf peelable coating is a water-based environment-friendly, easy-to-peel coating. Its main ingredient is butyl acrylate, it has the advantages of easy construction, environmental protection, easy to apply, and easy to remove. It is suitable for glass, aluminum alloy, plastic, and wood. It can be applied using an airless spray gun or roller brush. Our product can provide protection for up to 12 months.

#### **Application is simple and fast:**

- Application is simple and fast
- Skintight Protection, Ideal for Uneven surfaces
- Eliminate the number of repairs and replacements.
- No Adhesives or Residue
- Environmentally Friendly
- No additional cleaning costs
- Removed easily by hand

### **Temporary Surface Protection**

Leaf Peelable Construction companies are switching to protecting surfaces with Leaf Peelable on-site, we highlight the reasons and benefits behind why they are switching to peelable protective coatings.

Issues of damage and dirt on construction sites result in expensive repairs and cleaning. More extensive damage results in replacements. Cleaning can cost tens of thousands or it can take hours if you choose to do it yourself.

The answer to removing these unwanted issues is Leaf Peelable, a spray on peel off protective coating for protecting solid surfaces.