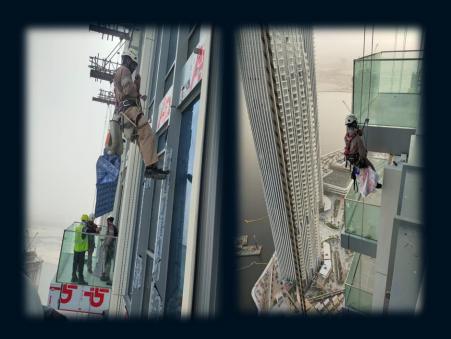

Surface repairs, hard surface repairs, internal/external removal, paint spraying in high rise facilities are covered by Leaf Façade LLC.

Rope access is a specialized mean of working in elevated and extreme locations where conventional access methods such as scaffolding, cradle, BMU, cranes, and support systems are too costly, inflexible, or laborintensive. Leaf Facade provides the cost-effective and efficient methodology solution via Rope Access techniques.

### **Painting**

Leaf Façade LLC uses specialized rope techniques to place the workers in many disciplines in hard-to-reach locations to provide a practical, extremely safe and cost-effective solution for a variety of applications such as maintenance, repair, surface preparation, painting and inspection works. Rope access painting or coating allows our professionally trained IRATA working at height specialists get to places without the use of scaffolding or MEWPs. We can paint areas unreachable by others at a fraction of the cost you'd usually pay to hire equipment, and we're less invasive too.