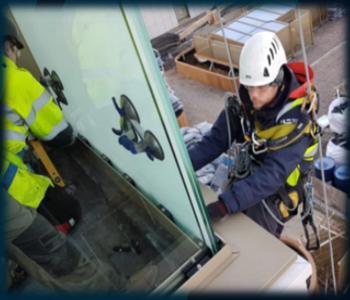

#### **Eyebolt Installation**

Eyebolts are more accurately known, in the 'safety system' context as a Class A1 Anchor Device, an Eyebolt can be installed into wide range of surfaces to provide a safe point of anchorage for the purpose of Rope Access or Fall Arrest for internal and external window cleaning. All Eyebolts are installed in accordance with the requirements of BS 7883 and EN 795. All Eyebolts can be installed into number of different bricks and concrete structures allowing safe access to areas of a building which would normally be off limits due to working at height safety concerns. Leaf Façade LLC install eyebolts into a parapet wall for the purpose of cleaning without access high level areas.