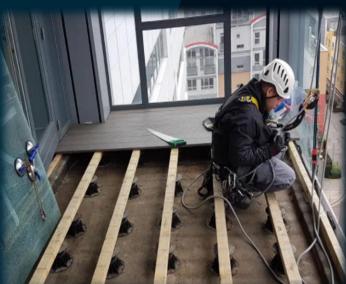

#### **Eyebolt Installation**

Eyebolts are more accurately known, in the 'safety system' context as a Class A1 Anchor Device, an Eyebolt can be installed into wide range of surfaces to provide a safe point of anchorage for the purpose of Rope Access or Fall Arrest for internal and external window cleaning. All Eyebolts are installed in accordance with the requirements of BS 7883 and EN 795. All Eyebolts can be installed into number of different bricks and concrete structures allowing safe access to areas of a building which would normally be off limits due to working at height safety concerns. Leaf Façade LLC install eyebolts into a parapet wall for the purpose of cleaning without access high level areas.