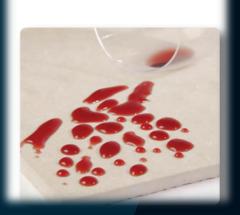

### **SERVICES**

- Glass Scratches Removal
- Hard Surface, Stainless Steel Renovation
- Aluminum Repaint
- Easy Clean for Glass
- Surface Protection
- Glass Panel & Cladding Replacement via Rope Access
- Solar Panel cleaning
- External Façade and Glass Cleaning via Rope Access
- Fall Prevention System
- Façade, Roof & Pole Painting
- External Façade Light Fixture Installation
- External Façade Sticker Removal
- External Façade Pre-cast Restoration
- Pre-Construction Handing over Cleaning

### GLASS SCRATCHES REMOVAL

### **Glass Scratch Removal**

#### **Facade Glass Restoration**

When it comes to removing scratches from glass surfaces, count on **Leaf Façade**, like all architectural materials, glass deteriorates over time. Damage from pollution ("acid rain") is the most common cause of glass deterioration. **Leaf Façade** utilizing the latest technologies in glass scratch repair by our skilled technicians can completely remove minor to deep scratches on almost any glass surface. Over time, a building façade loses its luster and the reflective beauty that makes architectural glass one of the most popular building materials today.

#### **Glass Scratch Removal**

By selecting a certified glass specialist to work on your project, it is guaranteed that glass is well evaluated and confirmed not exclusively to have the necessary procedures for the job in a protected and proficient way.

Our glass specialists can completely eliminate minor to profound scratches on most of the glass surfaces by utilizing the most recent innovations in glass scratch removal. We can remove all kind of scratches on residential and commercial building glasses effectively and efficiently.