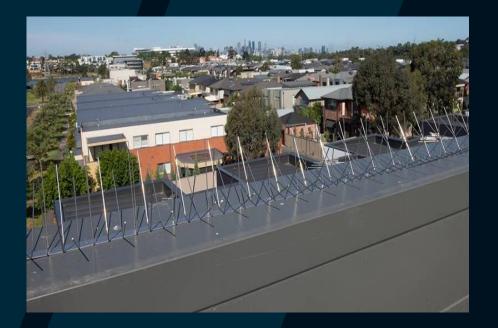

### What are Bird Spikes?

Leaf Bird Spikes are one of the most effective, robust system available, designed for areas of heavy infestation. Bird Spikes are an adaptable and easily installed method of preventing perching and roosting birds from landing on almost any surface, making this control measure a successful, and cost-effective way of deterring birds. Leaf Bird Spikes are available from a single row for narrow ledges up to wider multi rows that are more effective for heavy pressure sites and where deeper protection is required.

### How do Bird Spikes work?

Specifically designed for areas of heavy infestation, the angled wires increase the effectiveness of the Leaf Bird Spike, making it difficult for pigeons to land and moving them somewhere else without causing any harm.

Bird Spikes are normally bonded to the surface material using a strong neutral silicone adhesive to avoid the need to infiltrate the surface. This is of particular use when the surface component cannot be drilled as with leaded surfaces, parapet capping and plastic signs.