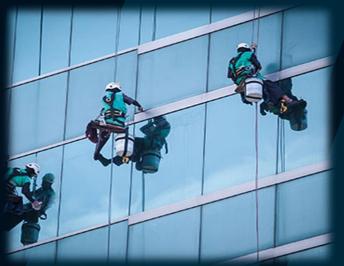

Surface repairs, hard surface repairs, internal/external removal, paint spraying in high rise facilities are covered by Leaf Façade LLC.

Rope access is a specialized mean of working in elevated and extreme locations where conventional access methods such as scaffolding, cradle, BMU, cranes, and support systems are too costly, inflexible, or laborintensive. Leaf Facade provides the cost-effective and efficient methodology solution via Rope Access techniques.

### **Painting**

Leaf Façade LLC uses specialized rope techniques to place the workers in many disciplines in hard-to-reach locations to provide a practical, extremely safe and cost-effective solution for a variety of applications such as maintenance, repair, surface preparation, painting and inspection works. Rope access painting or coating allows our professionally trained IRATA working at height specialists get to places without the use of scaffolding or MEWPs. We can paint areas unreachable by others at a fraction of the cost you'd usually pay to hire equipment, and we're less invasive too.