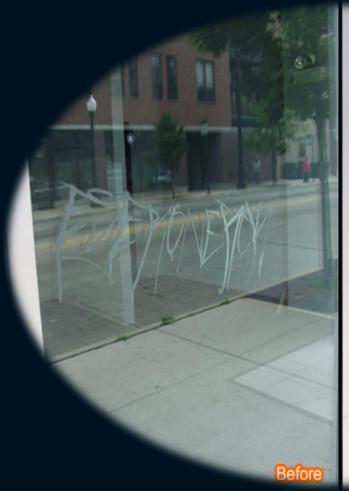

### **SERVICES**

- Glass Scratches Removal
- Hard Surface, Stainless Steel Renovation
- Aluminum Repaint
- Easy Clean for Glass
- Surface Protection
- Glass Panel & Cladding Replacement via Rope Access
- Solar Panel cleaning
- External Façade and Glass Cleaning via Rope Access
- Fall Prevention System
- Façade, Roof & Pole Painting
- External Façade Light Fixture Installation
- External Façade Sticker Removal
- External Façade Pre-cast Restoration
- Pre-Construction Handing over Cleaning

### GLASS SCRATCHES REMOVAL

### **Glass Scratch Removal**

#### **Facade Glass Restoration**

When it comes to removing scratches from glass surfaces, count on **Leaf Façade**, like all architectural materials, glass deteriorates over time. Damage from pollution ("acid rain") is the most common cause of glass deterioration. **Leaf Façade** utilizing the latest technologies in glass scratch repair by our skilled technicians can completely remove minor to deep scratches on almost any glass surface. Over time, a building façade loses its luster and the reflective beauty that makes architectural glass one of the most popular building materials today.

#### **Glass Scratch Removal**

By selecting a certified glass specialist to work on your project, it is guaranteed that glass is well evaluated and confirmed not exclusively to have the necessary procedures for the job in a protected and proficient way.

Our glass specialists can completely eliminate minor to profound scratches on most of the glass surfaces by utilizing the most recent innovations in glass scratch removal. We can remove all kind of scratches on residential and commercial building glasses effectively and efficiently.