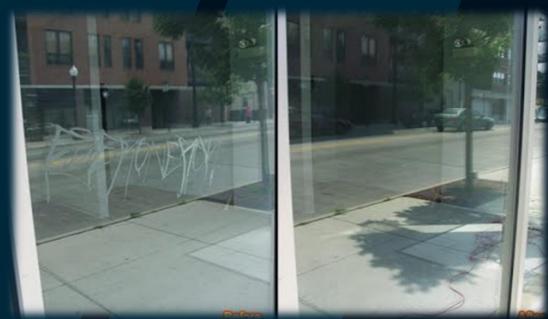

#### **Facade Glass Restoration**

When it comes to removing scratches from glass surfaces, count on **Leaf Façade**, like all architectural materials, glass deteriorates over time. Damage from pollution ("acid rain") is the most common cause of glass deterioration. **Leaf Façade** utilizing the latest technologies in glass scratch repair by our skilled technicians can completely remove minor to deep scratches on almost any glass surface. Over time, a building façade loses its luster and the reflective beauty that makes architectural glass one of the most popular building materials today.

**Leaf Façade** glass restoration division uses specialized equipment that runs the scale of repair solutions: from polishing out minor surface defects to filling deep chips in the glass. Our insulated glass restoration system can remove up to 80% of the interior surface damage and stop any further degradation of the window glass surface. We strive to meet and exceed your expectations, and take great care to extend the life, increase the value, and enhance the beauty of your glass.

#### Leaf Façade glass façade services:

Cost-saving compared to replacement. Use a one-step process that is fast and effective. Restore all types of glass by removing scratches, slag debris, water scale, acid etching, paint overspray, and other imperfections — without distortion. Reduce costs associated with tenant, worker, or guest displacement. Eliminate costs associated with ordering, shipping, and installing replacement glass. Use biodegradable, and environmentally safe polishing compounds. Save the environment by keeping glass out of the landfills.