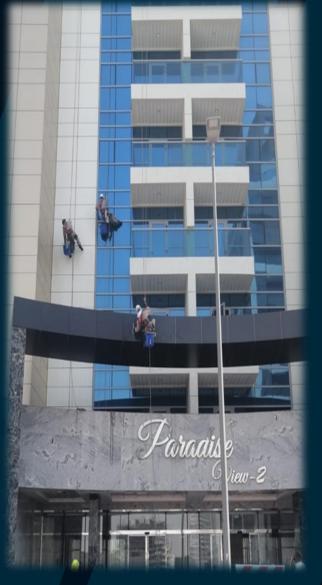

Client: Evertree II ISVC Limited / Gateway Investment Management Services

**Scope of work:** External Façade Cleaning

FREEJ RESIDENCE

**PARADISE VIEW 2** 

46

Client: Sobha
Project Name: One P

Scope of work: